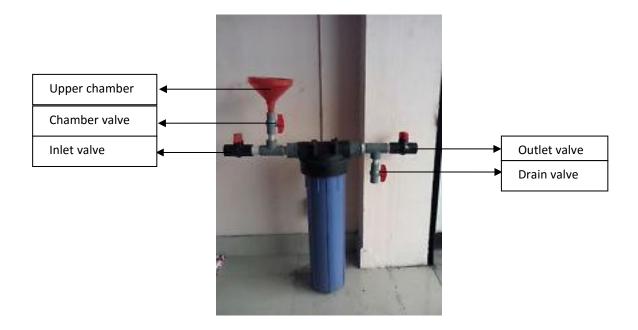

#### **Features**

- > It is very easy to install and operate.
- Compact design, it can be fitted easily to all types of household appliances.
- > Equipped with a valve, it can be regenerated in minutes.
- ➤ No need to call a technician for putting salts.
- Aquarius Easy Regeneration Technology, to regenerate, all you have to do is to put NaCl (Normal Salt) in the upper chamber of the softener. The salt regenerates the resin beads installed in the purifier. These resin beads then convert hard water into soft water by exchanging hard salts of Calcium and Magnesium with Sodium.

# **AJLON TECHOLOGIES**

- ➤ This can be easily done with the help of resin beads charged with sodiumsalts, which attract hard salts and convert them into soft salts.
- ➤ The regeneration is required after treating 1000 liters of hard water (based on hardness of water)